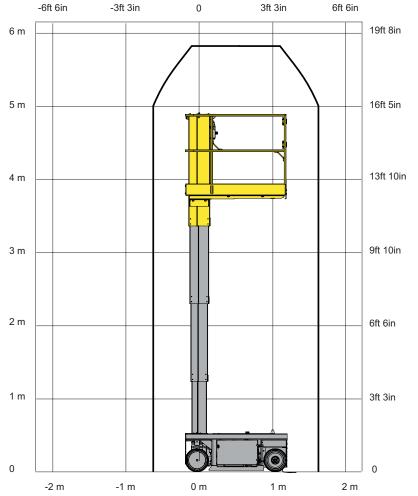

#### **STAR 13**

| Working height                 | 18 ft 6 in            |
|--------------------------------|-----------------------|
| Platform height                | 12 ft 6 in            |
| Lift capacity                  | 507 lbs               |
| Platform size                  | 2 ft 6 in x 4 ft 6 in |
| A Length                       | 4 ft 7 in             |
| B Width                        | 2 ft 7 in             |
| G Height - stowed              | 5 ft 9 in             |
| <b>D</b> Wheelbase             | 3 ft 6 in             |
| Ground clearance               | 2.36 in               |
| Drive speed                    | 0.5 - 2.8 mph         |
| Turning radius - outside       | 5 ft 7 in             |
| Tilt alarm                     | 1.5 ° / 3 °           |
| Gradeability                   | 25 %                  |
| Driveable at full height up to | 12 ft 6 in            |
| Hydraulic tank capacity        | 2.1 gal               |
| Tires                          | 13 x 5                |
| Batteries                      | 12V - 105 Ah (C5)     |
| Weight                         | 1,841 lbs             |