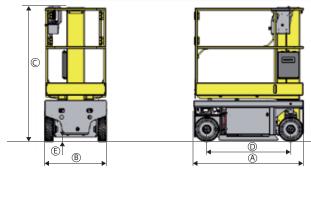

#### **STAR 13**

| Working height                 | 18 ft 6 in            |
|--------------------------------|-----------------------|
| Platform height                | 12 ft 6 in            |
| Lift capacity                  | 507 lbs               |
| Platform size                  | 2 ft 6 in x 4 ft 6 in |
| A Length                       | 4 ft 7 in             |
| B Width                        | 2 ft 7 in             |
| G Height - stowed              | 5 ft 9 in             |
| <b>D</b> Wheelbase             | 3 ft 6 in             |
| Ground clearance               | 2.36 in               |
| Drive speed                    | 0.5 - 2.8 mph         |
| Turning radius - outside       | 5 ft 7 in             |
| Tilt alarm                     | 1.5 ° / 3 °           |
| Gradeability                   | 25 %                  |
| Driveable at full height up to | 12 ft 6 in            |
| Hydraulic tank capacity        | 2.1 gal               |
| Tires                          | 13 x 5                |
| Batteries                      | 12V - 105 Ah (C5)     |
| Weight                         | 1,841 lbs             |