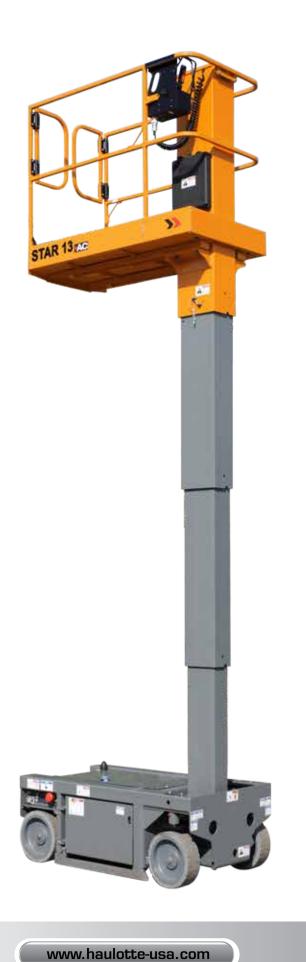

# **STAR 13**

### Go everywhere

- High precision driving and smoothness
- Quick machine
- > Comfort & agility
- Indoor / outdoor rated (versatile)
- > Easy access to the platform
- Smart transportability and lifting

## The best value for the money

- > Durable machine
- > Smart mast system
- Minimal maintenance & downtime
- Direct electric drive brushless AC motor
- > Easy access to components
- Haulotte Activ'Screen (onboard diagnostics)