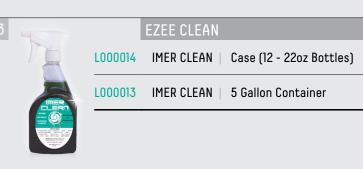

log



Standard Model # 5108001

#### CARRY 108 HF - HIGH FLOW

5108001 Carry 108 Gas - Tipping Bucket & Self-loading Shovel | 11 HP Honda GX \$19,995.00 5510801 Carry 108 - Accessory | Snow blower HY L900 \$6,395.00 5510802 Carry 108 - Accessory | Brush-cutter HY L800 \$4,895.00 5510803 \$545.00 Carry 108 - Accessory | Kit for support and removal accessories



Snow Blower Attachment # 5510801



Brush-cutting Attachment # 5510802



Standard Model # 5150002

CARRY 150

5150002

Carry 150 Diesel - 180° Swivelling Bucket | 20 HP Kubota, w/ Tipping bucket \$45,795.00



Standard Model # 5230001

CARRY 230

5230001 Carry 230 Diesel - 180° Swivelling Bucket | 24.8 HP Kubota, w/ Tipping bucket \$71,595.00 5230002 Carry 230 - w/Accessory | Swivelling Bucket and self-loading shovel \$77,995.00



IMER USA, Inc. Fax (301) 336-6687 (800) 275-5463

\$225.00

\$290.00

www.imerusa.com



#### **ORDER POLICY**

#### PLACING AN ORDER

To place an order: please use appropriate part numbers, descriptions, and net pricing for the equipment on your purchase order. Dealers will order at net prices (list less discount). All this information should be listed on your purchase order.

#### ORDERING PROCEDURES

Email your purchase orders directly to orders@imerusa.com 24 hours a day. A confirmation email will be sent to you within normal business hours or fax to 301-336-6687. Orders will not be processed until a confirming written purchase order is received. You may call our Customer Service Office at 800-275-5463 from 8:00 a.m. until 5:00 p.m. (U.S. Eastern Time) Monday through Friday to ensure