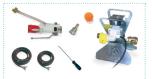

#### STANDARD EQUIPMENT (includes)

1106051

- Dust grate with Vacuum port
- D8 1.5 stator and rotor w/tab

Koine 35 | 5 HP, Single Phase

- Turbo mixer kit with material delivery pressure gauge
- Gear-driven feed impeller
- Control panel w/ exclusive IMER 4-speed inverter
- Self-priming water booster pump
- Water system with flow meter and drainage values
- 66' of power cord
- 66' of water hose Ø 19 mm (3/4")
- 50' of material hose Ø 25 mm (1")
- 35 mm to 25 mm reducer
- Hose cleaning kit with toolbox
- Mixing chamber clean out tool
- Air compressor-ready

|          |                                                                                                                                        |                         | KOINE 35 APPLICATIONS                                |                          |                                                                       |                                                  |  |  |
|----------|----------------------------------------------------------------------------------------------------------------------------------------|-------------------------|------------------------------------------------------|--------------------------|-----------------------------------------------------------------------|--------------------------------------------------|--|--|
| <b>8</b> | STANDARD ROTOR / STATOR<br>D8 - 1.5 Rotor with tab Part # 1107029 - \$205<br>D8 - 1.5 Stator Part # 1107028 - \$175                    |                         | Pumping of grouts,<br>self-leveling<br>underlayments | Spraying<br>fireproofing | Spraying mortar,<br>stucco base coat<br>(1/8" or more of<br>build-up) | Spraying<br>waterproofing<br>stucco, finish coat |  |  |
|          | Product / Part#                                                                                                                        | Price                   | A                                                    | В                        | С                                                                     | D                                                |  |  |
|          | Dual-diaphragm compressor<br>Part # 1107637                                                                                            | \$2,210                 |                                                      | $\otimes$                | $\otimes$                                                             | $\otimes$                                        |  |  |
|          | 52' x 13 mm Air hose w/Geka - Part # 1107532<br>33' x 25 mm Air hose w/Geka - Part # 1107531                                           | \$210<br>\$135          |                                                      | <b>⊘</b>                 | $\bigcirc$                                                            | $\bigcirc$                                       |  |  |
| 000      | Mortar, stucco, and fireproofing gun kit<br>Part # 1107005                                                                             | \$810                   |                                                      | $\otimes$                | $\otimes$                                                             |                                                  |  |  |
| •000     | Stucco and fine coatings gun kit<br>Part # 1107010                                                                                     | \$1,280                 |                                                      |                          |                                                                       | $\otimes$                                        |  |  |
|          | D5 - 2.5 Rotor - Part # 1107085<br>(requires manifold - part # 3223416)                                                                | \$205                   | $\bigcirc$                                           | $\bigcirc$               | $\bigcirc$                                                            | $\bigcirc$                                       |  |  |
|          | D5 - 2.5 Stator - Part # 1107084<br>(requires manifold - part # 3223416)                                                               | \$175                   | <b>⊘</b>                                             | $\bigcirc$               | $\bigcirc$                                                            | $\otimes$                                        |  |  |
| 1        | D8 - 1.5 Rotor - Part # 1107031<br>(requires manifold - part # 3223416)                                                                | \$205                   | Ø                                                    | $\bigcirc$               | $\bigcirc$                                                            | $\bigcirc$                                       |  |  |
|          | D8 - 1.5 Stator - Part # 1107030<br>(requires manifold - part # 3223416)                                                               | \$175                   | $\bigcirc$                                           | $\bigcirc$               | $\bigcirc$                                                            | $\bigcirc$                                       |  |  |
|          | Manifold for D Series stators<br>Part # 3223416                                                                                        | \$635                   | $\bigcirc$                                           | $\bigcirc$               | $\bigcirc$                                                            | $\bigcirc$                                       |  |  |
|          | SLU mixing paddle<br>Part # 1107597                                                                                                    | \$280                   | $\bigcirc$                                           |                          |                                                                       |                                                  |  |  |
|          | 5' Overhead wand<br>Part # 1107549                                                                                                     | \$485                   |                                                      | $\otimes$                | $\bigcirc$                                                            |                                                  |  |  |
|          | 50' x 25 mm Material hose - Part # 1107525<br>33' x 25 mm Material hose - Part # 1107526<br>16' x 25 mm Material hose - Part # 1107527 | \$410<br>\$325<br>\$250 | $\bigcirc$                                           | $\bigcirc$               | $\bigcirc$                                                            | $\bigcirc$                                       |  |  |