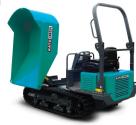

ovel \$9.395.00



Self-loading Shovel Attachment # 5510701



Dump Platform Attachment # 5510702



Concrete Mixer Attachment # 5510703



Levelling Blade Attachment # 5510704



Hi Tip Attachment # 5510705

#### Page in Catalog



Standard Model # 5108001

#### CARRY 108 HF - HIGH FLOW

5108001 Carry 108 Gas - Tipping Bucket & Self-loading Shovel | 11 HP Honda GX \$19,995.00 5510801 Carry 108 - Accessory | Snow blower HY L900 \$6,395.00 5510802 Carry 108 - Accessory | Brush-cutter HY L800 \$4,895.00 5510803 \$545.00 Carry 108 - Accessory | Kit for support and removal accessories



Snow Blower Attachment # 5510801



Brush-cutting Attachment # 5510802



Standard Model # 5150002

CARRY 150

5150002

Carry 150 Diesel - 180° Swivelling Bucket | 20 HP Kubota, w/ Tipping bucket \$45,795.00



Standard Model # 5230001

CARRY 230

5230001 Carry 230 Diesel - 180° Swivelling Bucket | 24.8 HP Kubota, w/ Tipping bucket \$71,595.00 5230002 Carry 230 - w/Accessory | Swivelling Bucket and self-loading shovel \$77,995.00



IMER USA, Inc. Fax (301) 336-6687 (800) 275-5463

\$225.00

\$290.00

www.imerusa.com



#### **ORDER POLICY**

#### PLACING AN ORDER

To place an order: please use appropriate part numbers, descriptions, and net pricing for the equipment on your purchase order. Dealers will order at net prices (list less discount). All this information should be listed on your purchase order.

#### ORDERING PROCEDURES

Email your purchase orders directly to orders@imerusa.com 24 hours a day. A confirmation email will be sent to you within normal business hours or fax to 301-336-668