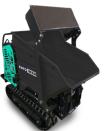

rd Model # 5107001

CARRY 107 5107001 Carry 107 Gas - Tipping Bucket & Self Loading Shovel | 11 HP Honda GX \$17,795.00 5107002 \$19,995.00 Carry 107 Gas - Hi-Tip with Self Leveling Shovel | 11 HP Honda GX

5510701 Carry 107 - Accessory | Self Loading Shovel Kit \$1,850.00 5510702 \$2,495.00 Carry 107 - Accessory | Dump platform kit

5510703 Carry 107 - Accessory | Concrete mixer L 250 kit and self-loading shovel \$4,495.00

5510704 \$3,295.00 Carry 107 - Accessory | Levelling blade kit

5510705 Carry 107 - Accessory | Hi-Tip w/ tipping bucket and self-loading shovel \$9.395.00



Self-loading Shovel Attachment # 5510701



Dump Platform Attachment # 5510702



Concrete Mixer Attachment # 5510703



Levelling Blade Attachment # 5510704



Hi Tip Attachment # 5510705

#### Page in Catalog



Standard Model # 5108001

#### CARRY 108 HF - HIGH FLOW

5108001 Carry 108 Gas - Tipping Bucket & Self-loading Shovel | 11 HP Honda GX \$19,995.00 5510801 Carry 108 - Accessory | Snow blower HY L900 \$6,395.00 5510802 Carry 108 - Accessory | Brush-cutter HY L800 \$4,895.00 5510803 \$545.00 Carry 108 - Accessory | Kit for support and removal accessories



Snow Blower Attachment # 5510801



Brush-cutting Attachment # 5510802



Standard Model # 5150002

CARRY 150

5150002

Carry 150 Diesel - 180° Swivelling Bucket | 20 HP Kubota, w/ Tipping bucket \$45,795.00



Standard Model # 5230001

CARRY 230

5230001 Carry 230 Diesel - 180° Swivelling Bucket | 24.8 HP Kubota, w/ Tipping bucket \$71,595.00 5230002 Carry 230 - w/Accessory | Swivelling Bucket and self-loading shovel \$77,995.00



IME