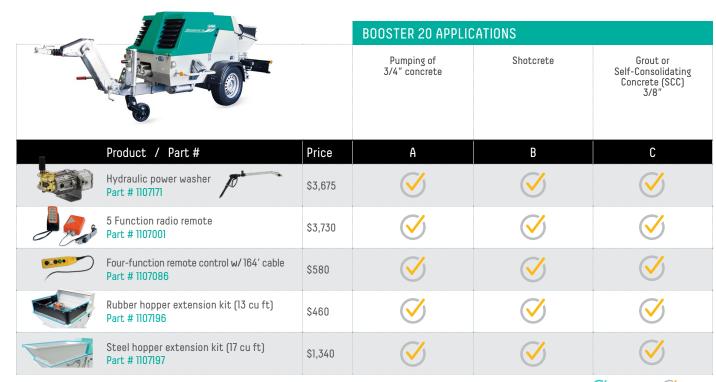

|          |                                                                                                                                        |                         | KOINE 35 APPLICATIONS                                |                          |                                                                       |                                                  |  |  |
|----------|----------------------------------------------------------------------------------------------------------------------------------------|-------------------------|------------------------------------------------------|--------------------------|-----------------------------------------------------------------------|--------------------------------------------------|--|--|
| <b>8</b> | STANDARD ROTOR / STATOR<br>D8 - 1.5 Rotor with tab Part # 1107029 - \$205<br>D8 - 1.5 Stator Part # 1107028 - \$175                    |                         | Pumping of grouts,<br>self-leveling<br>underlayments | Spraying<br>fireproofing | Spraying mortar,<br>stucco base coat<br>(1/8" or more of<br>build-up) | Spraying<br>waterproofing<br>stucco, finish coat |  |  |
|          | Product / Part#                                                                                                                        | Price                   | A                                                    | В                        | С                                                                     | D                                                |  |  |
|          | Dual-diaphragm compressor<br>Part # 1107637                                                                                            | \$2,210                 |                                                      | $\otimes$                | $\otimes$                                                             | $\otimes$                                        |  |  |
|          | 52' x 13 mm Air hose w/Geka - Part # 1107532<br>33' x 25 mm Air hose w/Geka - Part # 1107531                                           | \$210<br>\$135          |                                                      | <b>⊘</b>                 | $\bigcirc$                                                            | $\bigcirc$                                       |  |  |
| 000      | Mortar, stucco, and fireproofing gun kit<br>Part # 1107005                                                                             | \$810                   |                                                      | $\otimes$                | $\otimes$                                                             |                                                  |  |  |
| •000     | Stucco and fine coatings gun kit<br>Part # 1107010                                                                                     | \$1,280                 |                                                      |                          |                                                                       | $\otimes$                                        |  |  |
|          | D5 - 2.5 Rotor - Part # 1107085<br>(requires manifold - part # 3223416)                                                                | \$205                   | $\bigcirc$                                           | $\bigcirc$               | $\bigcirc$                                                            | $\bigcirc$                                       |  |  |
|          | D5 - 2.5 Stator - Part # 1107084<br>(requires manifold - part # 3223416)                                                               | \$175                   | <b>⊘</b>                                             | $\bigcirc$               | $\bigcirc$                                                            | $\otimes$                                        |  |  |
| 1        | D8 - 1.5 Rotor - Part # 1107031<br>(requires manifold - part # 3223416)                                                                | \$205                   | Ø                                                    | $\bigcirc$               | $\bigcirc$                                                            | $\bigcirc$                                       |  |  |
|          | D8 - 1.5 Stator - Part # 1107030<br>(requires manifold - part # 3223416)                                                               | \$175                   | $\bigcirc$                                           | $\bigcirc$               | $\bigcirc$                                                            | $\bigcirc$                                       |  |  |
|          | Manifold for D Series stators<br>Part # 3223416                                                                                        | \$635                   | $\bigcirc$                                           | $\bigcirc$               | $\bigcirc$                                                            | $\bigcirc$                                       |  |  |
|          | SLU mixing paddle<br>Part # 1107597                                                                                                    | \$280                   | $\bigcirc$                                           |                          |                                                                       |                                                  |  |  |
|          | 5' Overhead wand<br>Part # 1107549                                                                                                     | \$485                   |                                                      | $\otimes$                | $\bigcirc$                                                            |                                                  |  |  |
|          | 50' x 25 mm Material hose - Part # 1107525<br>33' x 25 mm Material hose - Part # 1107526<br>16' x 25 mm Material hose - Part # 1107527 | \$410<br>\$325<br>\$250 | $\bigcirc$                                           | $\bigcirc$               | $\bigcirc$                                                            | $\bigcirc$                                       |  |  |