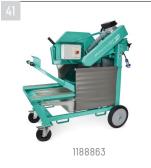

#### TOGETHER WE BUILD

| age in Catalog         | LUIFFLMANII                                                                                                                                                                                                                                                                                                                                                                                                                                                                |                                                                                                | Page in Catalog |
|------------------------|----------------------------------------------------------------------------------------------------------------------------------------------------------------------------------------------------------------------------------------------------------------------------------------------------------------------------------------------------------------------------------------------------------------------------------------------------------------------------|------------------------------------------------------------------------------------------------|-----------------|
|                        | WHEELMAN II - Portable 5CF Wheelbarrow Style Mixer                                                                                                                                                                                                                                                                                                                                                                                                                         | List Price                                                                                     |                 |
|                        | 1105421 Wheelman II   110V/60Hz 0.5 HP   Poly Drum                                                                                                                                                                                                                                                                                                                                                                                                                         | \$900.00                                                                                       | Silve           |
|                        | 1105422 Wheelman II   110V/60Hz 0.5 HP   Steel Drum - NEW MODEL                                                                                                                                                                                                                                                                                                                                                                                                            | \$795.00                                                                                       |                 |
|                        | 1105426 Wheelman II   3 HP, Honda Engine   Poly Drum                                                                                                                                                                                                                                                                                                                                                                                                                       | \$1,680.00                                                                                     |                 |
| 105421 1105422 1105490 | 1105490 Wheelman II   360°Swivel Stand                                                                                                                                                                                                                                                                                                                                                                                                                                     | \$210.00                                                                                       | 1106152         |
|                        | *Six Pack Pricing: when buying 6 pieces take 2% off of list price, 3% for 12, 4% for 18, 5% for                                                                                                                                                                                                                                                                                                                                                                            | r 24                                                                                           | 12              |
|                        | MINUTEMAN II - Portable 5CF Mixer with Tripod Stand                                                                                                                                                                                                                                                                                                                                                                                                                        | List Price                                                                                     |                 |
|                        |                                                                                                                                                                                                                                                                                                                                                                                                                                                                            |                                                                                                |                 |
|                        | 1126608 Minuteman II   110V/60Hz 0.5 HP   Steel Drum                                                                                                                                                                                                                                                                                                                                                                                                                       | \$730.00                                                                                       |                 |
|                        | 1126632 Minuteman II   110V/60Hz 0.5 HP   Poly Drum                                                                                                                                                                                                                                                                                                                                                                                                                        | \$935.00                                                                                       | 1193988         |
| 1126608 1126632        | *Six Pack Pricing: when buying 6 pieces take 2% off of list price, 3% for 12, 4% for 18, 5% for                                                                                                                                                                                                                                                                                                                                                                            | г 24                                                                                           |                 |
| 8                      | MULTI-MIX 350 (SYNTESI) - Portable 12CF Mixer                                                                                                                                                                                                                                                                                                                                                                                                                              | List Price                                                                                     | 13              |
|                        | 1105802 Multi-Mix 350   110V, Single Phase 1.9 HP   Steel Drum                                                                                                                                                                                                                                                                                                                                                                                                             | \$2,445.00                                                                                     |                 |
|                        |                                                                                                                                                                                                                                                                                                                                                                                                                                                                            |                                                                                                |                 |
|                        |                                                                                                                                                                                                                                                                                                                                                                                                                                                                            |                                                                                                |                 |
| 1105802                |                                                                                                                                                                                                                                                                                                                                                                                                                                                                            |                                                                                                | 1194302         |
| 9                      | WORKMAN II 250 & 350 - Towable 9CF and 12CF Mixer                                                                                                                                                                                                                                                                                                                                                                                                                          | List Price                                                                                     |                 |
|                        | 1105051 Liberton on II 250 L 2005 Minor with each Makes L Charl Davis                                                                                                                                                                                                                                                                                                                                                                                                      | \$3,215.00                                                                                     | 14              |
|                        |                                                                                                                                                                                                                                                                                                                                                                                                                                                                            |                                                                                                |                 |
|                        | 1105851 Workman II 250   9CF Mixer without Motor   Steel Drum                                                                                                                                                                                                                                                                                                                                                                                                              |                                                                                                | Mary Sale       |
|                        | 1105850 Workman II 250   5.5 HP Honda GX                                                                                                                                                                                                                                                                                                                                                                                                                                   | \$3,845.00                                                                                     |                 |
|                        | 1105850 Workman II 250   5.5 HP Honda GX<br>1105842 Workman II 250   110V/60Hz 1.5 HP, Single-Phase                                                                                                                                                                                                                                                                                                                                                                        | \$3,845.00<br>\$3,845.00                                                                       |                 |
| 1105851                | 1105850       Workman II 250   5.5 HP Honda GX         1105842       Workman II 250   110V/60Hz 1.5 HP, Single-Phase         1105843       Workman II 250   220V/60Hz 1.5 HP, Single-Phase                                                                                                                                                                                                                                                                                 | \$3,845.00<br>\$3,845.00<br>\$3,845.00                                                         |                 |
|                        | 1105850       Workman II 250   5.5 HP Honda GX         1105842       Workman II 250   110V/60Hz 1.5 HP, Single-Phase         1105843       Workman II 250   220V/60Hz 1.5 HP, Single-Phase         1105856       Workman II 350   12CF Mixer without Motor   Steel Drum                                                                                                                                                                                                    | \$3,845.00<br>\$3,845.00<br>\$3,845.00<br>\$3,505.00                                           | 1194585         |
|                        | 1105850       Workman II 250   5.5 HP Honda GX         1105842       Workman II 250   110V/60Hz 1.5 HP, Single-Phase         1105843       Workman II 250   220V/60Hz 1.5 HP, Single-Phase         1105856       Workman II 350   12CF Mixer without Motor   Steel Drum         1105855       Workman II 350   5.5 HP Honda GX                                                                                                                                             | \$3,845.00<br>\$3,845.00<br>\$3,845.00<br>\$3,505.00<br>\$4,310.00                             |                 |
|                        | 1105850       Workman II 250   5.5 HP Honda GX         1105842       Workman II 250   110V/60Hz 1.5 HP, Single-Phase         1105843       Workman II 250   220V/60Hz 1.5 HP, Single-Phase         1105856       Workman II 350   12CF Mixer without Motor   Steel Drum         1105855       Workman II 350   5.5 HP Honda GX         1105862       Workman II 350   110V/60Hz 1.5 HP, Single-Phase                                                                       | \$3,845.00<br>\$3,845.00<br>\$3,845.00<br>\$3,505.00<br>\$4,310.00<br>\$4,260.00               |                 |
|                        | 1105850       Workman II 250   5.5 HP Honda GX         1105842       Workman II 250   110V/60Hz 1.5 HP, Single-Phase         1105843       Workman II 250   220V/60Hz 1.5 HP, Single-Phase         1105856       Workman II 350   12CF Mixer without Motor   Steel Drum         1105855       Workman II 350   5.5 HP Honda GX                                                                                                                                             | \$3,845.00<br>\$3,845.00<br>\$3,845.00<br>\$3,505.00<br>\$4,310.00                             |                 |
| 1105851                | 1105850       Workman II 250   5.5 HP Honda GX         1105842       Workman II 250   110V/60Hz 1.5 HP, Single-Phase         1105843       Workman II 250   220V/60Hz 1.5 HP, Single-Phase         1105856       Workman II 350   12CF Mixer without Motor   Steel Drum         1105855       Workman II 350   5.5 HP Honda GX         1105862       Workman II 350   110V/60Hz 1.5 HP, Single-Phase         1105863       Workman II 350   220V/60Hz 1.5 HP, Single-Phase | \$3,845.00<br>\$3,845.00<br>\$3,845.00<br>\$3,505.00<br>\$4,310.00<br>\$4,260.00<br>\$4,260.00 | 1194585         |
| 1105851                | 1105850       Workman II 250   5.5 HP Honda GX         1105842       Workman II 250   110V/60Hz 1.5 HP, Single-Phase         1105843       Workman II 250   220V/60Hz 1.5 HP, Single-Phase         1105856       Workman II 350   12CF Mixer without Motor   Steel Drum         1105855       Workman II 350   5.5 HP Honda GX         1105862       Workman II 350   110V/60Hz 1.5 HP, Single-Phase                                                                       | \$3,845.00<br>\$3,845.00<br>\$3,845.00<br>\$3,505.00<br>\$4,310.00<br>\$4,260.00               | 1194585         |
|                        | 1105850       Workman II 250   5.5 HP Honda GX         1105842       Workman II 250   110V/60Hz 1.5 HP, Single-Phase         1105843       Workman II 250   220V/60Hz 1.5 HP, Single-Phase         1105856       Workman II 350   12CF Mixer without Motor   Steel Drum         1105855       Workman II 350   5.5 HP Honda GX         1105862       Workman II 350   110V/60Hz 1.5 HP, Single-Phase         1105863       Workman II 350   220V/60Hz 1.5 HP, Single-Phase | \$3,845.00<br>\$3,845.00<br>\$3,845.00<br>\$3,505.00<br>\$4,310.00<br>\$4,260.00<br>\$4,260.00 | 1194585         |