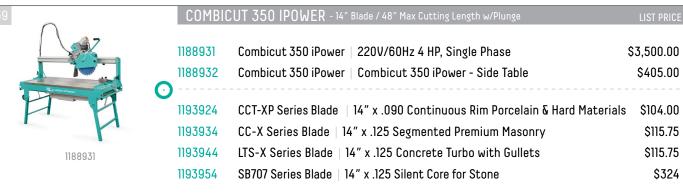

|               |

#### Page in Catalog





|   | MASON   | RY 350 SMART CUT-14" Blade / 30" Max Cutting Length w/Plunge                   | LIST PRICE |
|---|---------|--------------------------------------------------------------------------------|------------|
|   |         |                                                                                |            |
|   | 1188975 | Masonry 350 Smart Cut   115V/60Hz, 2HP, Single Phase                           | \$2,620.00 |
|   | 1187640 | Masonry 350 Smart Cut   45° Miter guide for Smart Cut - Replacement            | \$140.00   |
| ) |         |                                                                                |            |
|   | 1193924 | CT-XP Series Blade $\mid$ 14" x .090 Continuous Rim Porcelain & Hard Materials | \$104.00   |
|   | 1193934 | CC-X Serie