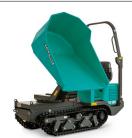

0704 \$3,295.00 Carry 107 - Accessory | Levelling blade kit

5510705 Carry 107 - Accessory | Hi-Tip w/ tipping bucket and self-loading shovel \$9.395.00



Self-loading Shovel Attachment # 5510701



Dump Platform Attachment # 5510702



Concrete Mixer Attachment # 5510703



Levelling Blade Attachment # 5510704



Hi Tip Attachment # 5510705

#### Page in Catalog



Standard Model # 5108001

#### CARRY 108 HF - HIGH FLOW

5108001 Carry 108 Gas - Tipping Bucket & Self-loading Shovel | 11 HP Honda GX \$19,995.00 5510801 Carry 108 - Accessory | Snow blower HY L900 \$6,395.00 5510802 Carry 108 - Accessory | Brush-cutter HY L800 \$4,895.00 5510803 \$545.00 Carry 108 - Accessory | Kit for support and removal accessories



Snow Blower Attachment # 5510801



Brush-cutting Attachment # 5510802



Standard Model # 5150002

CARRY 150

5150002

Carry 150 Diesel - 180° Swivelling Bucket | 20 HP Kubota, w/ Tipping bucket \$45,795.00



Standard Model # 5230001

CARRY 230

5230001 Carry 230 Diesel - 180° Swivelling Bucket | 24.8 HP Kubota, w/ Tipping bucket \$71,595.00 5230002 Carry 230 - w/Accessory | Swivelling Bucket and self-loading shovel \$77,995.00



IMER USA, Inc. Fax (301) 336-6687 (800) 275-5463

\$225.00

\$290.00

www.imerusa.com



#### **ORDER POLICY**

#### PLACING AN ORDER

To place an order: please use appropriate part numbers, descriptions, and net pricing for the equipment on your purchase order. Dealers will order at net prices (list less discount). All this information should be listed on your purchase order.

#### ORDERING PROCEDURES

Email your purchase orders d