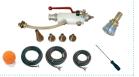

**KOINE 4** 

Koine 4 | 220V/60Hz, 9 HP, 3 Phase

- STANDARD EQUIPMENT (includes) • Dust grate with vacuum port
- R8 Stator and rotor with tab
- Turbo mixer kit with material delivery pressure gauge
- Gear-driven feed impeller
- Self-priming stainless steel water pump
- Water system with flow meter and drainage valves
- 35 mm hose cleanout adapter
- 133' electric cord
- 130' water hose Ø 19 mm (3/4")
- 33' material hose Ø 35 mm (1-3/8") with camlock fittings
- Integrated tool storage box
- Clean up kit (scraper and sponge)

|           |                                                                                                                 |                | KOINE 4 APPLICATIONS                                 |                          |                         |                        |  |  |
|-----------|-----------------------------------------------------------------------------------------------------------------|----------------|------------------------------------------------------|--------------------------|-------------------------|------------------------|--|--|
| <b>R8</b> | ANDARD ROTOR / STATOR<br>- 1.5 Rotor with tab - Part # 1107623 - \$460<br>- 1.5 Stator - Part # 1107622 - \$375 |                | Pumping of grouts,<br>self-leveling<br>underlayments | Spraying<br>fireproofing | Low volume<br>shotcrete | Decorative<br>overlays |  |  |
|           | Product / Part #                                                                                                | Price          | А                                                    | В                        | С                       | D                      |  |  |
|           | Dual-diaphragm compressor, 3 phase<br>Part # 1107680                                                            | \$2,570        |                                                      | $\otimes$                | $\otimes$               |                        |  |  |
|           | 52' x 13 mm Air hose w/Geka - Part # 1107532<br>33' x 25 mm Air hose w/Geka - Part # 1107531                    | \$210<br>\$135 |                                                      | $\bigcirc$               | $\otimes$               |                        |  |  |
| 000       | Koine gun kit<br>Part # 1107005                                                                                 | \$810          |                                                      | $\otimes$                | $\checkmark$            |                        |  |  |
|           | 5' Overhead wand<br>Part # 1107549                                                                              | \$485          |                                                      | $\otimes$                | $\bigcirc$              |                        |  |  |
|           | 33' x 35 mm Material hose<br>Part # 1107528                                                                     | \$460          | $\bigcirc$                                           | $\bigcirc$               | $\bigcirc$              | $\bigcirc$             |  |  |
|           | 35 mm - 25 mm Reducer<br>Part # 1107565                                                                         | \$130          |                                                      | $\otimes$                | $\bigcirc$              |                        |  |  |
| 8         | R7 - 1.5 Rotor with tab<br>Part # 1107664                                                                       | \$460          | $\bigcirc$                                           | $\otimes$                | $\bigcirc$              |                        |  |  |
|           | R7 - 1.5 Stator<br>Part # 1107624                                                                               | \$375          | <b>⊘</b>                                             | $\otimes$                | $\bigcirc$              |                        |  |  |
|           | R7 - 2.5 Rotor with tab<br>Part # 1107667                                                                       | \$460          | $\bigcirc$                                           | $\bigcirc$               | $\bigcirc$              | $\otimes$              |  |  |
|           | R7 - 2.5 Stator<br>Part #1107668                                                                                | \$390          | <b>⊘</b>                                             | $\checkmark$             | $\bigcirc$              | $\otimes$              |  |  |
| Sec       | Mixing paddle for light materials<br>Part # 1107541                                                             | \$300          |                                                      | $\otimes$                |                         |                        |  |  |
|           | Spray gun for Koine<br>Part # 1107641                                                                           | \$345          |                                                      |                          | $\bigcirc$              |                        |  |  |