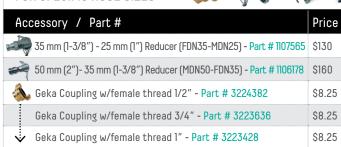

|          |                                                                                                                                        |                         | KOINE 35 APPLICATIONS                                |                          |                                                                       |                                                  |  |  |
|----------|----------------------------------------------------------------------------------------------------------------------------------------|-------------------------|------------------------------------------------------|--------------------------|-----------------------------------------------------------------------|--------------------------------------------------|--|--|
| <b>8</b> | STANDARD ROTOR / STATOR<br>D8 - 1.5 Rotor with tab Part # 1107029 - \$205<br>D8 - 1.5 Stator Part # 1107028 - \$175                    |                         | Pumping of grouts,<br>self-leveling<br>underlayments | Spraying<br>fireproofing | Spraying mortar,<br>stucco base coat<br>(1/8" or more of<br>build-up) | Spraying<br>waterproofing<br>stucco, finish coat |  |  |
|          | Product / Part#                                                                                                                        | Price                   | A                                                    | В                        | С                                                                     | D                                                |  |  |
|          | Dual-diaphragm compressor<br>Part # 1107637                                                                                            | \$2,210                 |                                                      | $\otimes$                | $\otimes$                                                             | $\otimes$                                        |  |  |
|          | 52' x 13 mm Air hose w/Geka - Part # 1107532<br>33' x 25 mm Air hose w/Geka - Part # 1107531                                           | \$210<br>\$135          |                                                      | <b>⊘</b>                 | $\bigcirc$                                                            | $\bigcirc$                                       |  |  |
| 000      | Mortar, stucco, and fireproofing gun kit<br>Part # 1107005                                                                             | \$810                   |                                                      | $\otimes$                | $\otimes$                                                             |                                                  |  |  |
| •000     | Stucco and fine coatings gun kit<br>Part # 1107010                                                                                     | \$1,280                 |                                                      |                          |                                                                       | $\otimes$                                        |  |  |
|          | D5 - 2.5 Rotor - Part # 1107085<br>(requires manifold - part # 3223416)                                                                | \$205                   | $\bigcirc$                                           | $\bigcirc$               | $\bigcirc$                                                            | $\bigcirc$                                       |  |  |
|          | D5 - 2.5 Stator - Part # 1107084<br>(requires manifold - part # 3223416)                                                               | \$175                   | <b>⊘</b>                                             | $\bigcirc$               | $\bigcirc$                                                            | $\otimes$                                        |  |  |
| 1        | D8 - 1.5 Rotor - Part # 1107031<br>(requires manifold - part # 3223416)                                                                | \$205                   | Ø                                                    | $\bigcirc$               | $\bigcirc$                                                            | $\bigcirc$                                       |  |  |
|          | D8 - 1.5 Stator - Part # 1107030<br>(requires manifold - part # 3223416)                                                               | \$175                   | $\bigcirc$                                           | $\bigcirc$               | $\bigcirc$                                                            | $\bigcirc$                                       |  |  |
|          | Manifold for D Series stators<br>Part # 3223416                                                                                        | \$635                   | $\bigcirc$                                           | $\bigcirc$               | $\bigcirc$                                                            | $\bigcirc$                                       |  |  |
|          | SLU mixing paddle<br>Part # 1107597                                                                                                    | \$280                   | $\bigcirc$                                           |                          |                                                                       |                                                  |  |  |
|          | 5' Overhead wand<br>Part # 1107549                                                                                                     | \$485                   |                                                      | $\otimes$                | $\bigcirc$                                                            |                                                  |  |  |
|          | 50' x 25 mm Material hose - Part # 1107525<br>33' x 25 mm Material hose - Part # 1107526<br>16' x 25 mm Material hose - Part # 1107527 | \$410<br>\$325<br>\$250 | $\bigcirc$                                           | $\bigcirc$               | $\bigcirc$                                                            | $\bigcirc$                                       |  |  |