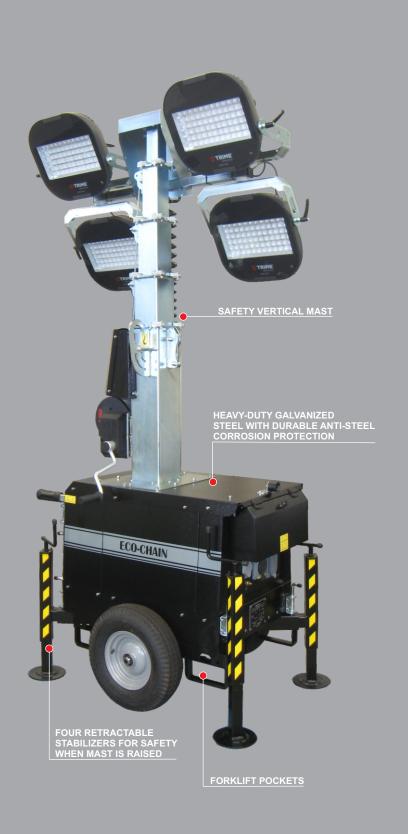

## E1200

- No fuel, no maintenance...just plug in & go to work
- Rolls through standard 80" doorway
- Can be used inside or out with any electrical source, land power, etc.
- 4 x 320W high efficiency LED heads equaling 1280W with 5 year unlimited warranty
- 48,000 sq ft of illuminated area
- Trime brand lights are adjustable and tiltable by hand with reinforced heavy duty brackets
- Telescopic vertical galvanized mast
- Heavy-duty powder coated steel
- Fork pockets and lifting bail for transporting
- Extendable handles for positioning on jobsite

## **Trime E1200 Specifications**

| Mast, Dimensions & Weight     |                       |
|-------------------------------|-----------------------|
| Mast Height                   | 16'                   |
| Wind Rating                   | 50 mph                |
| IP Level                      | 65                    |
| Fully Retractable Stabilizers | Υ                     |
| Unit Dimensions - Stowed      | 44" x 31" x 78"       |
| Operating Dimensions          | 80" x 55" x 192"      |
| Dry Weight                    | 580                   |
| Operating Weight              | 580                   |
| Control Panel                 | 15/20A input selector |
|                               | 120V 15A input        |
|                               | 120V 20A input        |
|                               | 120V 20A output       |