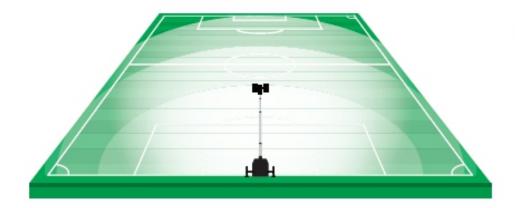

## **⊘**No fuel cost **⊘**No carbon emission **⊘**No Maintenance **⊘**No noise emissions

Illuminated area = 48,000 sq ft